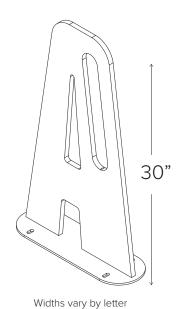

## Surface only

Each Type Rider® Rack has a 5/8" steel base plate with four anchor holes for 3/8" bolts. Tamper-resistant fasteners available upon request.