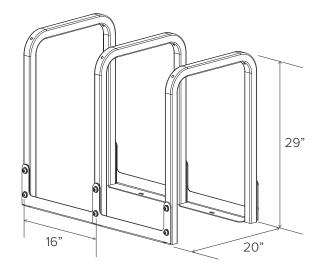

| CAPACITY         | Single Sided: 1 bike per hoop                                                                                                                                                                                                                                         |
|------------------|-----------------------------------------------------------------------------------------------------------------------------------------------------------------------------------------------------------------------------------------------------------------------|
|                  | Double Sided: 2 bikes per hoop