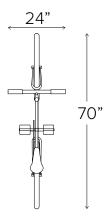

Maximum bike size

| CAPACITY          | 1 bike                                                                                                                                                                                                                          |
|-------------------|---------------------------------------------------------------------------------------------------------------------------------------------------------------------------------------------------------------------------------|
| MATERIALS         | Frame: 2" x 14g square tube Back and side panels: 18g plate Door: 12g aluminum plate                                                                                                                                            |
| FINISHES          | Galvanized (Frame) An after fabrication hot dipped galvanized finish is our standard option.                                                                                                                                    |
|                   | Powder Coat (Panels and Door) Our powder coat finish assures a high level of adhesion and durability by following these steps: 1. Sandblast 2. Epoxy primer electrostatically applied 3. Final thick TGIC polyester powder coat |
| MOUNT<br>OPTIONS  | Surface only                                                                                                                                                                                                                    |
| INTERIOR<br>WALLS | Add Interior Walls If installing Veloports in a row, the interior separating walls between stalls is optional.                                                                                                                  |
| LOAD DATA         | Snow load: Any amount                                                                                                                                                                                                           |