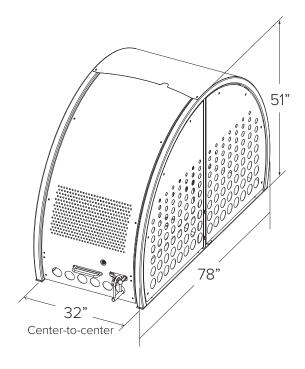

Maximum bike size

| CAPACITY          | 1 bike                                                                                                                                                                                                                          |
|-------------------|---------------------------------------------------------------------------------------------------------------------------------------------------------------------------------------------------------------------------------|
| MATERIALS         | Frame: 2" x 14g square tube Back and side panels: 18g plate Door: 12g aluminum plate                                                                                                                                            |
| FINISHES          | Galvanized (Frame) An after fabrication hot dipped galvanized finish is our standard option.                                                                                                                                    |
|                   | Powder Coat (Panels and Door) Our powder coat finish assures a high level of adhesion and durability by following these steps: 1. Sandblast 2. Epoxy primer electrostatically applied 3. Final thick TGIC polyester powder coat |
| MOUNT<br>OPTIONS  | Surface only                                                                                                                                                                                                                    |
| INTERIOR<br>WALLS | Add Interior Walls If installing Veloports in a row, the interior separating walls between stalls is optional.                                                                                                                  |
| LOAD DATA         | Snow load: Any amount                                                                                                                                                                                                           |