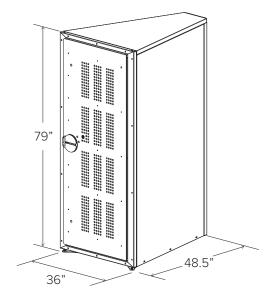

Vertical Bike Locker

| CAPACITY          | 1 Bike                                                                                                                                                                                    |
|-------------------|-------------------------------------------------------------------------------------------------------------------------------------------------------------------------------------------|
| MATERIALS         | Frame: 1.5" x 14g square tube<br>Sides: 18g plate<br>Doors: 16g plate<br>Top: 18g plate                                                                                                   |
| FINISHES          | Locker Frame: Galvanized<br>Panels and Doors: Powder coat over G90 electro plated steel                                                                                                   |
| LOAD DATA         | 40 psf snow, 90 mph wind exposure B, high seismic when installed on concrete                                                                                                              |
| SETBACKS          | Allow a 60" clearance from door face.                                                                                                                                                     |
| STANDARD          | <ul> <li>Leveling feet</li> <li>Ventilating window on doors</li> <li>Graffiti resistant</li> <li>UV resistant</li> <li>Numbered plates</li> <li>Gear hook</li> <li>Door closer</li> </ul> |
| LOCKING<br>SYSTEM | Keyed Lock Only     Padlock/U-Lock Handle                                                                                                                                                 |